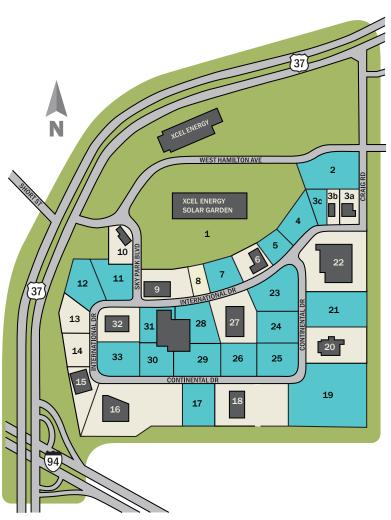

## **Technology Infrastructure**

Fiber Optics ISDN DSL

| Lot   | Status                |
|-------|-----------------------|
| 1     | Xcel Energy Solar     |
| 2     | AVAILABLE - 4.6 acres |
| 3a    | Eagles Printing       |
| 3b    | Not Available         |
| 3c    | AVAILABLE - 1.2 acres |
| 4     | AVAILABLE - 2 acres   |
| 5     | AVILABLE - 1.6 acres  |
| 6     | Radix Lab.            |
| 7     | AVAILABLE - 1.6 acres |
| 8     | AER-RLS               |
| 9     | Phillips Medisize     |
| 10    | Grace Lutheran Fnd.   |
| 11    | AVAILABLE - 2.3 acres |
| 12    | AVAILABLE - 2.8 acres |
| 13-15 | Documation            |
|       |                       |

| 16    | Great Lakes Education     |
|-------|---------------------------|
| 17    | AVAILABLE - 3.4 acres     |
| 18    | Five Star Plastics        |
| 19    | AVAILABLE - 6.3 acres     |
| 20    | Park Ridge Distribution   |
| 21    | AVAILABLE - 4 acres       |
| 22    | Phillips Medisize         |
| 23    | AVAILABLE - 3 acres       |
| 24    | AVAILABLE - 1.9 acres     |
| 25    | AVAILABLE - 2.4 acres     |
| 26    | AVAILABLE - 2.2 acres     |
| 27    | Advanteck America's Inc   |
| 28-31 | Available Office Building |
| 32    | Valley Builders Hdw       |
| 33    | AVAILABLE - 2.5 acres     |