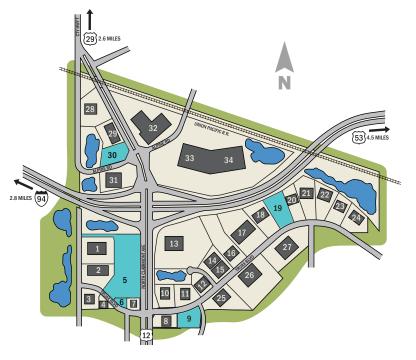

## **Strategic Location**

- · Located on Hwy 312
- 8 miles to I -94
- 2.6 miles to Hwy 29
- 4.5 miles from Hwy 53
- 72 miles East of Minneapolis/St.
   Paul Minutes from Chippewa Valley
   Regional Airport

## **Technology Infrastructure**

- Fiber Optics
- ISDN
- DSL

SCAN OR CODE TO VIEW SITE ON GOOGLE MAPS

| Lot | Status                      |
|-----|-----------------------------|
| 1   | Nestle USA                  |
| 2   | Ferguson Plumbing           |
| 3   | Industrial Storage          |
| 4   | Menards                     |
| 5   | Available - Land 12.7 acres |
| 6   | Available - Land 2.0 acres  |
| 7   | Jimmy Johns                 |
| 8   | Pizza Ranch                 |
| 9   | Available - Land 3.1 acres  |
| 10  | L&M Mail & Courier          |
| 11  | Fastenal                    |
| 12  | Tess Oral Health            |
| 13  | Choice Products             |
| 14  | Multiple - Full             |
| 15  | Multiple - Full             |
|     |                             |

| 16 | Tru-Lock & Security            |
|----|--------------------------------|
| 17 | Coca-Cola Vending              |
| 18 | Culligan Water                 |
| 19 | Available - Building 4.3 acres |
| 20 | Bearing Headquarters           |
| 21 | Wiersgalla Co                  |
| 22 | Wisconsin Lift Truck           |
| 23 | Bright Beginnings              |
| 24 | Indianhead Library             |
| 25 | Viking Electric Supply         |
| 26 | NMC - Wollard                  |
| 27 | NLOC Innovations               |
| 28 | Feed My People                 |
| 29 | IDEXX                          |
| 30 | Multiple - Available 3.3 acres |
| 31 | Miller-Bradford & Risberg      |
| 32 | Silver Spring Foods            |
| 33 | Riverside Machine              |
| 34 | TDK/Hutchinson Tech            |