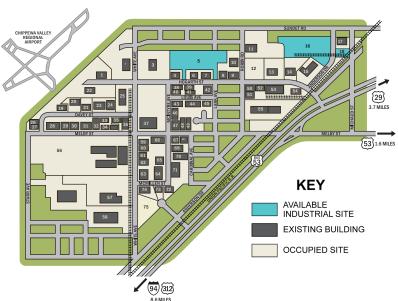

## CHIPPEWA VALLEY INDUSTRIAL PARK

13+ acres available

The Chippewa Valley Industrial Park is the most established industrial park in the City of Eau Claire, approximately 425 acres & is home to a variety of heavy & light manufacturers. Companies such as Parco Windows, Pepsi- Cola & McDonough Manufacturing are located in this park. This park is Eau Claire's only privately owned park & is located on Eau Claire's northeast side. Chippewa Valley Industrial Park sustains affordable land prices. Contact the EDC for more information about financial assistance programs that are available.

## **Technology Infrastructure**

- Fiber Optics at intersection of Hogarth & Robin (Secondary Hub)
- Fiber Optics (SBC)
- ISDN (through all phone lines SBC)
- DSL (SBC)

| Lot | Status                           | 38 | Ferrellgas              |
|-----|----------------------------------|----|-------------------------|
| 1   | Aramark                          | 39 | TruGreen Lawn Care      |
| 2   | Wausau Supply Co.                | 40 | Multiple - Full         |
| 3   | U.S. Government                  | 41 | CV Innovation Center    |
| 4   | Penske Truck Rental              | 42 | Cloeren, Inc            |
| 5   | AVAILABLE - 13 acres             | 43 | ABF Freight             |
| 6   | Eclipse Powder Coating           | 44 | Bartingale Mechanical   |
| 7   | Eau Claire Moving & Storage      | 45 | NEI Electric            |
| 8   | Ryder Truck Maintenance          | 46 | Motion Industries       |
| 9   | FleetPride                       | 47 | High Rollers Skating    |
| 10  | FedEx Freight                    | 48 | ESCO Corporation        |
| 11  | Precision Quality Systems        | 49 | Auto Trim               |
| 12  | Northwest Truck Services         | 50 | Xcel Energy             |
| 13  | U.S. Post Office                 | 51 | Van Ert                 |
| 14  | Goodin Company                   | 52 | Charter Communications  |
| 15  | Plank Enterprise                 | 53 | Cortec Corporation      |
| 16  | AVAILABLE -active offer-14 acres | 54 | EC Drywall & Supply     |
| 17  | Hometown Insulation              | 55 | Multiple - Full         |
| 18  | Multiple - Available             | 56 | Veritas Steel           |
| 19  | Expedited Freight                | 57 | Alter Trading Corp      |
| 20  | United Products                  | 58 | Indianhead Warehouse    |
| 21  | Multiple - Full                  | 59 | Mini & Maxi Storage     |
| 22  | Maletto Packaging                | 60 | Pesi, Inc               |
| 23  | SBC                              | 61 | Parco Manufacturing     |
| 24  | Silvermine Stone                 | 62 | Ovenworks Pizza         |
| 25  | Wausau Supply Co                 | 63 | Huebsch Services        |
| 26  | Eau Claire County                | 64 | Northland Dealer Supply |
| 27  | Tender Care Transport            | 65 | US Government           |
| 28  | McDonough Manufacturing          | 66 | Watson Industries       |
| 29  | La Crosse Sign Co                | 67 | State of Wisconsin      |
| 30  | Maletto Packaging                | 68 | Electrical Distributors |
| 31  | Lee Beverage                     | 69 | MEIGS Paving            |
| 32  | Selective Countertops            | 70 | Eau Claire Stor-All     |
| 33  | D&D Custom Wood                  | 71 | YRC FreightSystems      |
| 34  | Servicemaster of Eau Claire      | 72 | Nestle                  |
| 35  | Multiple - Full                  | 73 | Residential             |
| 36  | Advanced Mail                    | 74 | Automation Displays     |
| 37  | Pepsi Cola                       | 75 | Alter Trading Corp      |
|     |                                  |    |                         |