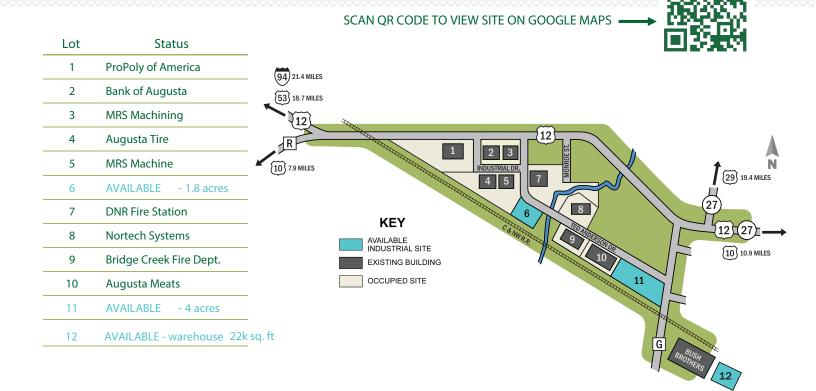

## AUGUSTA BUSINESS PARK

The Augusta Industrial Park is located within and owned by the City of Augusta in eastern Eau Claire County. The Augusta Industrial Park is home to ProPoly of America, M.R.S. Machining, Nortech Systems, and Augusta Tire and Auto.