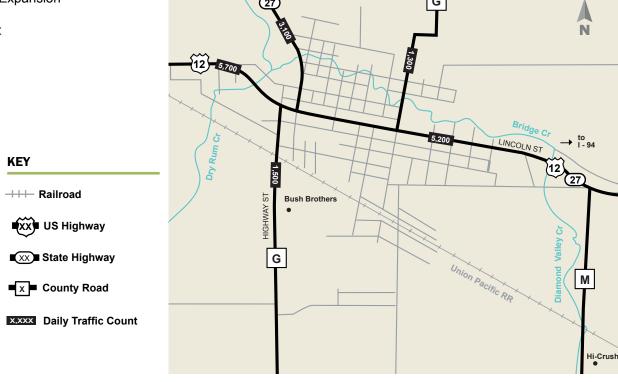

#### **HIGHWAY STREET, HWY 12 & HWY 27**

Augusta is located on U.S. Highway 12 (east-west) and on State Trunk Highway 27 (north-south) connecting to US Highway 29. The main transportation route between Chicago, Milwaukee, Madison, Minneapolis and St. Paul is I-94, 10 miles east of Augusta.

Some recent developments include:

- · Bush Brothers Facility Expansion
- Hi-Crush Proppants
- · Gordy's County Market