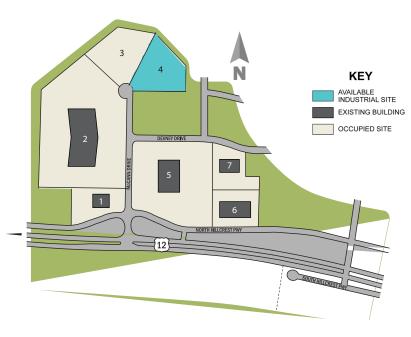

### SCAN OR CODE TO VIEW SITE ON GOOGLE MAPS

| Lot | Status                             |
|-----|------------------------------------|
| 1   | Altoona Family Restaurant          |
| 2   | National Business Institute        |
| 3   | SOLD                               |
| 4   | Available 1.6 acres                |
| 5   | Spectrum                           |
| 6   | Chippewa Valley Cremation Services |
| 7   | First Net Impressions              |
|     |                                    |