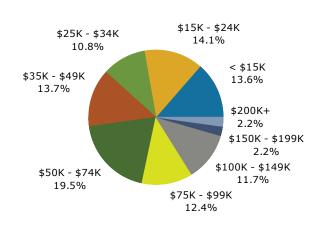

1303 Lynn Ave, Altoona, Wisconsin, 54720 1303 Lynn Ave, Altoona, Wisconsin, 54720 Rings: 1, 3, 10 mile radii

|                           | 1 mile   |         | 3 mile   |         | 10 mile  |         |
|---------------------------|----------|---------|----------|---------|----------|---------|
| 2014 Households by Income | Number   | Percent | Number   | Percent | Number   | Percent |
| <\$15,000                 | 266      | 11.6%   | 2,062    | 13.2%   | 6,349    | 13.6%   |
| \$15,000 - \$24,999       | 310      | 13.5%   | 2,556    | 16.4%   | 6,598    | 14.1%   |
| \$25,000 - \$34,999       | 243      | 10.6%   | 1,740    | 11.1%   | 5,041    | 10.8%   |
| \$35,000 - \$49,999       | 379      | 16.6%   | 2,029    | 13.0%   | 6,412    | 13.7%   |
| \$50,000 - \$74,999       | 430      | 18.8%   | 3,000    | 19.2%   | 9,150    | 19.5%   |
| \$75,000 - \$99,999       | 278      | 12.2%   | 1,870    | 12.0%   | 5,796    | 12.4%   |
| \$100,000 - \$149,999     | 246      | 10.8%   | 1,656    | 10.6%   | 5,461    | 11.7%   |
| \$150,000 - \$199,999     | 87       | 3.8%    | 349      | 2.2%    | 1,018    | 2.2%    |
| \$200,000+                | 50       | 2.2%    | 346      | 2.2%    | 1,027    | 2.2%    |
|                           |          |         |          |         |          |         |
| Median Household Income   | \$47,217 |         | \$44,710 |         | \$47,074 |         |
| Average Household Income  | \$62,332 |         | \$58,117 |         | \$60,167 |         |
| Per Capita Income         | \$25,651 |         | \$25,641 |         | \$24,947 |         |
|                           |          |         |          |         |          |         |
| 2019 Households by Income | Number   | Percent | Number   | Percent | Number   | Percent |
| <\$15,000                 | 259      | 10.6%   | 2,011    | 12.4%   | 6,167    | 12.7%   |
| \$15,000 - \$24,999       | 235      | 9.6%    | 1,960    | 12.1%   | 5,053    | 10.4%   |
| \$25,000 - \$34,999       | 220      | 9.0%    | 1,663    | 10.3%   | 4,629    | 9.5%    |
| \$35,000 - \$49,999       | 382      | 15.6%   | 2,095    | 12.9%   | 6,409    | 13.2%   |
| \$50,000 - \$74,999       | 420      | 17.2%   | 2,721    | 16.8%   | 8,432    | 17.4%   |
| \$75,000 - \$99,999       | 379      | 15.5%   | 2,341    | 14.4%   | 7,250    | 14.9%   |
| \$100,000 - \$149,999     | 339      | 13.8%   | 2,290    | 14.1%   | 7,195    | 14.8%   |
| \$150,000 - \$199,999     | 153      | 6.3%    | 663      | 4.1%    | 1,929    | 4.0%    |
| \$200,000+                | 60       | 2.5%    | 471      | 2.9%    | 1,441    | 3.0%    |
|                           |          |         |          |         |          |         |
| Median Household Income   | \$55,700 |         | \$52,451 |         | \$54,310 |         |
| Average Household Income  | \$72,391 |         | \$68,177 |         | \$70,242 |         |
| Per Capita Income         | \$29,871 |         | \$30,215 |         | \$29,302 |         |
|                           |          |         |          |         |          |         |

### 10 mile

Percent

2014 Household Income