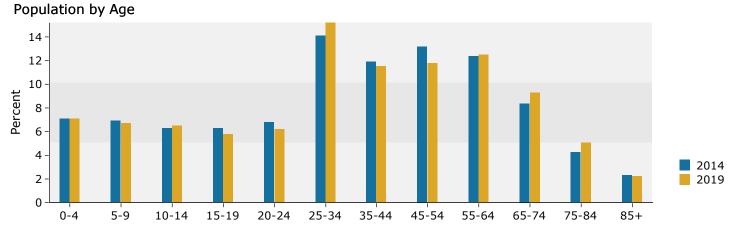

1303 Lynn Ave, Altoona, Wisconsin, 54720 1303 Lynn Ave, Altoona, Wisconsin, 54720 Rings: 1, 3, 10 mile radii

| 5 1 1                   |          |         |        |         | 0       |         |
|-------------------------|----------|---------|--------|---------|---------|---------|
|                         | 1 mile   |         | 3 mile |         | 10 mile |         |
| 2010 Population by Age  | Number   | Percent | Number | Percent | Number  | Percent |
| Age 0 - 4               | 366      | 7.4%    | 2,272  | 6.6%    | 6,951   | 6.1%    |
| Age 5 - 9               | 324      | 6.5%    | 2,043  | 5.9%    | 6,608   | 5.8%    |
| Age 10 - 14             | 339      | 6.8%    | 2,046  | 6.0%    | 6,508   | 5.8%    |
| Age 15 - 19             | 324      | 6.5%    | 2,051  | 6.0%    | 9,060   | 8.0%    |
| Age 20 - 24             | 327      | 6.6%    | 3,272  | 9.5%    | 13,407  | 11.9%   |
| Age 25 - 34             | 655      | 13.2%   | 5,167  | 15.0%   | 15,419  | 13.6%   |
| Age 35 - 44             | 623      | 12.6%   | 4,010  | 11.7%   | 12,774  | 11.3%   |
| Age 45 - 54             | 698      | 14.1%   | 4,655  | 13.5%   | 14,958  | 13.2%   |
| Age 55 - 64             | 588      | 11.9%   | 4,074  | 11.8%   | 13,117  | 11.6%   |
| Age 65 - 74             | 367      | 7.4%    | 2,239  | 6.5%    | 7,039   | 6.2%    |
| Age 75 - 84             | 241      | 4.9%    | 1,660  | 4.8%    | 4,887   | 4.3%    |
| Age 85+                 | 106      | 2.1%    | 891    | 2.6%    | 2,376   | 2.1%    |
| 2014 Denvilation by Acc | Neurober | Deveet  | Number | Deveent | Needer  | Deveent |
| 2014 Population by Age  | Number   | Percent | Number | Percent | Number  | Percent |
| Age 0 - 4               | 371      | 7.1%    | 2,206  | 6.3%    | 6,741   | 5.9%    |
| Age 5 - 9               | 363      | 6.9%    | 2,165  | 6.2%    | 6,688   | 5.8%    |
| Age 10 - 14             | 333      | 6.3%    | 2,010  | 5.7%    | 6,490   | 5.6%    |
| Age 15 - 19             | 328      | 6.3%    | 2,017  | 5.7%    | 8,832   | 7.7%    |
| Age 20 - 24             | 358      | 6.8%    | 3,072  | 8.8%    | 13,350  | 11.6%   |
| Age 25 - 34             | 738      | 14.1%   | 5,496  | 15.7%   | 16,227  | 14.1%   |
| Age 35 - 44             | 622      | 11.9%   | 4,121  | 11.7%   | 12,738  | 11.1%   |
| Age 45 - 54             | 694      | 13.2%   | 4,377  | 12.5%   | 13,962  | 12.1%   |
| Age 55 - 64             | 652      | 12.4%   | 4,350  | 12.4%   | 14,058  | 12.2%   |
| Age 65 - 74             | 439      | 8.4%    | 2,774  | 7.9%    | 8,819   | 7.7%    |
| Age 75 - 84             | 228      | 4.3%    | 1,582  | 4.5%    | 4,687   | 4.1%    |
| Age 85+                 | 122      | 2.3%    | 911    | 2.6%    | 2,517   | 2.2%    |
| 2019 Population by Age  | Number   | Percent | Number | Percent | Number  | Percent |
| Age 0 - 4               | 395      | 7.1%    | 2,320  | 6.4%    | 7,033   | 5.9%    |
| Age 5 - 9               | 375      | 6.7%    | 2,164  | 6.0%    | 6,670   | 5.6%    |
| Age 10 - 14             | 364      | 6.5%    | 2,110  | 5.8%    | 6,673   | 5.6%    |
| Age 15 - 19             | 325      | 5.8%    | 2,007  | 5.5%    | 8,937   | 7.5%    |
| Age 20 - 24             | 349      | 6.2%    | 2,891  | 8.0%    | 12,700  | 10.7%   |
| Age 25 - 34             | 851      | 15.2%   | 5,507  | 15.2%   | 16,399  | 13.8%   |
| Age 35 - 44             | 641      | 11.5%   | 4,471  | 12.3%   | 13,720  | 11.6%   |
| Age 45 - 54             | 662      | 11.8%   | 4,054  | 11.2%   | 12,869  | 10.9%   |
| Age 55 - 64             | 698      | 12.5%   | 4,687  | 12.9%   | 14,686  | 12.4%   |
| Age 65 - 74             | 519      | 9.3%    | 3,379  | 9.3%    | 10,918  | 9.2%    |
| Age 75 - 84             | 287      | 5.1%    | 1,794  | 4.9%    | 5,343   | 4.5%    |
| Age 85+                 | 122      | 2.2%    | 902    | 2.5%    | 2,569   | 2.2%    |
| Age 03+                 | 122      | 2.270   | 502    | 2.570   | 2,309   | 2.270   |