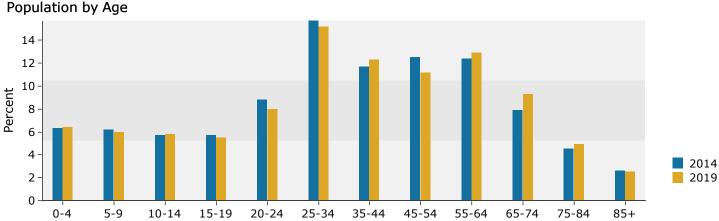

1303 Lynn Ave, Altoona, Wisconsin, 54720 1303 Lynn Ave, Altoona, Wisconsin, 54720 Rings: 1, 3, 10 mile radii

| 5 1 1                   |          |         |        |         | 0       |         |
|-------------------------|----------|---------|--------|---------|---------|---------|
|                         | 1 mile   |         | 3 mile |         | 10 mile |         |
| 2010 Population by Age  | Number   | Percent | Number | Percent | Number  | Percent |
| Age 0 - 4               | 366      | 7.4%    | 2,272  | 6.6%    | 6,951   | 6.1%    |
| Age 5 - 9               | 324      | 6.5%    | 2,043  | 5.9%    | 6,608   | 5.8%    |
| Age 10 - 14             | 339      | 6.8%    | 2,046  | 6.0%    | 6,508   | 5.8%    |
| Age 15 - 19             | 324      | 6.5%    | 2,051  | 6.0%    | 9,060   | 8.0%    |
| Age 20 - 24             | 327      | 6.6%    | 3,272  | 9.5%    | 13,407  | 11.9%   |
| Age 25 - 34             | 655      | 13.2%   | 5,167  | 15.0%   | 15,419  | 13.6%   |
| Age 35 - 44             | 623      | 12.6%   | 4,010  | 11.7%   | 12,774  | 11.3%   |
| Age 45 - 54             | 698      | 14.1%   | 4,655  | 13.5%   | 14,958  | 13.2%   |
| Age 55 - 64             | 588      | 11.9%   | 4,074  | 11.8%   | 13,117  | 11.6%   |
| Age 65 - 74             | 367      | 7.4%    | 2,239  | 6.5%    | 7,039   | 6.2%    |
| Age 75 - 84             | 241      | 4.9%    | 1,660  | 4.8%    | 4,887   | 4.3%    |
| Age 85+                 | 106      | 2.1%    | 891    | 2.6%    | 2,376   | 2.1%    |
| 2014 Denvilation by Acc | Neurober | Deveet  | Number | Deveent | Needer  | Deveent |
| 2014 Population by Age  | Number   | Percent | Number | Percent | Number  | Percent |
| Age 0 - 4               | 371      | 7.1%    | 2,206  | 6.3%    | 6,741   | 5.9%    |
| Age 5 - 9               | 363      | 6.9%    | 2,165  | 6.2%    | 6,688   | 5.8%    |
| Age 10 - 14             | 333      | 6.3%    | 2,010  | 5.7%    | 6,490   | 5.6%    |
| Age 15 - 19             | 328      | 6.3%    | 2,017  | 5.7%    | 8,832   | 7.7%    |
| Age 20 - 24             | 358      | 6.8%    | 3,072  | 8.8%    | 13,350  | 11.6%   |
| Age 25 - 34             | 738      | 14.1%   | 5,496  | 15.7%   | 16,227  | 14.1%   |
| Age 35 - 44             | 622      | 11.9%   | 4,121  | 11.7%   | 12,738  | 11.1%   |
| Age 45 - 54             | 694      | 13.2%   | 4,377  | 12.5%   | 13,962  | 12.1%   |
| Age 55 - 64             | 652      | 12.4%   | 4,350  | 12.4%   | 14,058  | 12.2%   |
| Age 65 - 74             | 439      | 8.4%    | 2,774  | 7.9%    | 8,819   | 7.7%    |
| Age 75 - 84             | 228      | 4.3%    | 1,582  | 4.5%    | 4,687   | 4.1%    |
| Age 85+                 | 122      | 2.3%    | 911    | 2.6%    | 2,517   | 2.2%    |
| 2019 Population by Age  | Number   | Percent | Number | Percent | Number  | Percent |
| Age 0 - 4               | 395      | 7.1%    | 2,320  | 6.4%    | 7,033   | 5.9%    |
| Age 5 - 9               | 375      | 6.7%    | 2,164  | 6.0%    | 6,670   | 5.6%    |
| Age 10 - 14             | 364      | 6.5%    | 2,110  | 5.8%    | 6,673   | 5.6%    |
| Age 15 - 19             | 325      | 5.8%    | 2,007  | 5.5%    | 8,937   | 7.5%    |
| Age 20 - 24             | 349      | 6.2%    | 2,891  | 8.0%    | 12,700  | 10.7%   |
| Age 25 - 34             | 851      | 15.2%   | 5,507  | 15.2%   | 16,399  | 13.8%   |
| Age 35 - 44             | 641      | 11.5%   | 4,471  | 12.3%   | 13,720  | 11.6%   |
| Age 45 - 54             | 662      | 11.8%   | 4,054  | 11.2%   | 12,869  | 10.9%   |
| Age 55 - 64             | 698      | 12.5%   | 4,687  | 12.9%   | 14,686  | 12.4%   |
| Age 65 - 74             | 519      | 9.3%    | 3,379  | 9.3%    | 10,918  | 9.2%    |
| Age 75 - 84             | 287      | 5.1%    | 1,794  | 4.9%    | 5,343   | 4.5%    |
| Age 85+                 | 122      | 2.2%    | 902    | 2.5%    | 2,569   | 2.2%    |
| Age 03+                 | 122      | 2.270   | 502    | 2.570   | 2,309   | 2.270   |