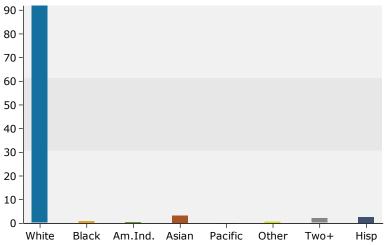

1303 Lynn Ave, Altoona, Wisconsin, 54720 1303 Lynn Ave, Altoona, Wisconsin, 54720 Rings: 1, 3, 10 mile radii

|                            | 1 mile |         | 3 mile |         | 10 mile |         |
|----------------------------|--------|---------|--------|---------|---------|---------|
| 2010 Race and Ethnicity    | Number | Percent | Number | Percent | Number  | Percent |
| White Alone                | 4,645  | 93.7%   | 31,877 | 92.7%   | 105,219 | 93.0%   |
| Black Alone                | 37     | 0.7%    | 350    | 1.0%    | 1,066   | 0.9%    |
| American Indian Alone      | 19     | 0.4%    | 182    | 0.5%    | 570     | 0.5%    |
| Asian Alone                | 105    | 2.1%    | 1,058  | 3.1%    | 3,830   | 3.4%    |
| Pacific Islander Alone     | 0      | 0.0%    | 18     | 0.1%    | 33      | 0.0%    |
| Some Other Race Alone      | 24     | 0.5%    | 230    | 0.7%    | 564     | 0.5%    |
| Two or More Races          | 127    | 2.6%    | 666    | 1.9%    | 1,822   | 1.6%    |
| Hispanic Origin (Any Race) | 108    | 2.2%    | 775    | 2.3%    | 2,006   | 1.8%    |
|                            |        |         |        |         |         |         |
| 2014 Race and Ethnicity    | Number | Percent | Number | Percent | Number  | Percent |
| White Alone                | 4,877  | 92.9%   | 32,234 | 91.9%   | 106,106 | 92.2%   |
| Black Alone                | 43     | 0.8%    | 388    | 1.1%    | 1,150   | 1.0%    |
| American Indian Alone      | 23     | 0.4%    | 208    | 0.6%    | 655     | 0.6%    |
| Asian Alone                | 121    | 2.3%    | 1,171  | 3.3%    | 4,371   | 3.8%    |
| Pacific Islander Alone     | 0      | 0.0%    | 27     | 0.1%    | 49      | 0.0%    |
| Some Other Race Alone      | 33     | 0.6%    | 289    | 0.8%    | 699     | 0.6%    |
| Two or More Races          | 150    | 2.9%    | 767    | 2.2%    | 2,077   | 1.8%    |
| Hispanic Origin (Any Race) | 138    | 2.6%    | 958    | 2.7%    | 2,453   | 2.1%    |
|                            |        |         |        |         |         |         |
| 2019 Race and Ethnicity    | Number | Percent | Number | Percent | Number  | Percent |
| White Alone                | 5,136  | 91.9%   | 32,918 | 90.7%   | 107,875 | 91.0%   |
| Black Alone                | 52     | 0.9%    | 451    | 1.2%    | 1,296   | 1.1%    |
| American Indian Alone      | 28     | 0.5%    | 237    | 0.7%    | 753     | 0.6%    |
| Asian Alone                | 144    | 2.6%    | 1,342  | 3.7%    | 5,150   | 4.3%    |
| Pacific Islander Alone     | 0      | 0.0%    | 37     | 0.1%    | 68      | 0.1%    |
| Some Other Race Alone      | 47     | 0.8%    | 381    | 1.1%    | 912     | 0.8%    |
| Two or More Races          | 183    | 3.3%    | 918    | 2.5%    | 2,461   | 2.1%    |
| Hispanic Origin (Any Race) | 183    | 3.3%    | 1,251  | 3.4%    | 3,138   | 2.6%    |
|                            |        |         |        |         |         |         |

### 2014 Population by Race

1303 Lynn Ave, Altoona, Wisconsin, 54720 1303 Lynn Ave, Altoona, Wisconsin, 54720 Rings: 1, 3, 10 mile radii

Latitude: 44.80639 Longitude: -91.4327

### 2014 Population by Race