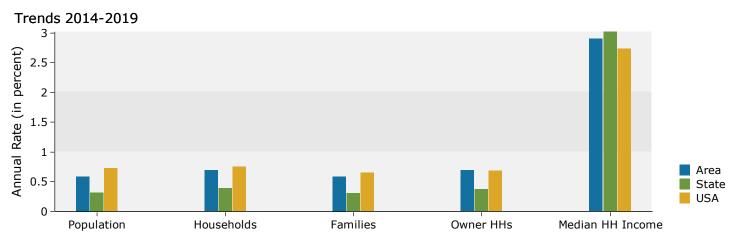

|                               |          |          | J        |
|-------------------------------|----------|----------|----------|
|                               | 1 mile   | 3 mile   | 10 mile  |
| Census 2010 Summary           |          |          |          |
| Population                    | 4,958    | 34,381   | 113,104  |
| Households                    | 2,150    | 15,144   | 45,548   |
| Families                      | 1,383    | 8,690    | 27,173   |
| Average Household Size        | 2.30     | 2.25     | 2.37     |
| Owner Occupied Housing Units  | 1,436    | 9,155    | 28,600   |
| Renter Occupied Housing Units | 714      | 5,989    | 16,948   |
| Median Age                    | 37.4     | 35.9     | 34.0     |
| 2014 Summary                  |          |          |          |
| Population                    | 5,248    | 35,083   | 115,107  |
| Households                    | 2,288    | 15,608   | 46,852   |
| Families                      | 1,461    | 8,885    | 27,748   |
| Average Household Size        | 2.29     | 2.23     | 2.34     |
| Owner Occupied Housing Units  | 1,478    | 9,093    | 28,593   |
| Renter Occupied Housing Units | 810      | 6,515    | 18,259   |
| Median Age                    | 37.2     | 36.4     | 34.5     |
| Median Household Income       | \$47,217 | \$44,710 | \$47,074 |
| Average Household Income      | \$62,332 | \$58,117 | \$60,167 |
| -                             |          |          |          |
| 2019 Summary                  |          |          |          |
| Population                    | 5,590    | 36,284   | 118,516  |
| Households                    | 2,448    | 16,215   | 48,504   |
| Families                      | 1,554    | 9,181    | 28,574   |
| Average Household Size        | 2.28     | 2.22     | 2.33     |
| Owner Occupied Housing Units  | 1,589    | 9,397    | 29,609   |
| Renter Occupied Housing Units | 858      | 6,818    | 18,895   |
| Median Age                    | 36.9     | 37.4     | 35.6     |
| Median Household Income       | \$55,700 | \$52,451 | \$54,310 |
| Average Household Income      | \$72,391 | \$68,177 | \$70,242 |
|                               |          |          |          |
| Trends: 2014-2019 Annual Rate |          |          |          |
| Population                    | 1.27%    | 0.68%    | 0.59%    |
| Households                    | 1.36%    | 0.77%    | 0.70%    |
| Families                      | 1.24%    | 0.66%    | 0.59%    |
| Owner Households              | 1.46%    | 0.66%    | 0.70%    |
| Median Household Income       | 3.36%    | 3.25%    | 2.90%    |
|                               |          |          |          |