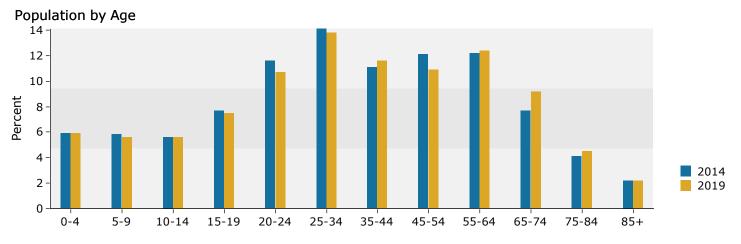

1303 Lynn Ave, Altoona, Wisconsin, 54720 1303 Lynn Ave, Altoona, Wisconsin, 54720 Rings: 1, 3, 10 mile radii

| 5 1 1                   |          |         |        |         | 0       |         |
|-------------------------|----------|---------|--------|---------|---------|---------|
|                         | 1 mile   |         | 3 mile |         | 10 mile |         |
| 2010 Population by Age  | Number   | Percent | Number | Percent | Number  | Percent |
| Age 0 - 4               | 366      | 7.4%    | 2,272  | 6.6%    | 6,951   | 6.1%    |
| Age 5 - 9               | 324      | 6.5%    | 2,043  | 5.9%    | 6,608   | 5.8%    |
| Age 10 - 14             | 339      | 6.8%    | 2,046  | 6.0%    | 6,508   | 5.8%    |
| Age 15 - 19             | 324      | 6.5%    | 2,051  | 6.0%    | 9,060   | 8.0%    |
| Age 20 - 24             | 327      | 6.6%    | 3,272  | 9.5%    | 13,407  | 11.9%   |
| Age 25 - 34             | 655      | 13.2%   | 5,167  | 15.0%   | 15,419  | 13.6%   |
| Age 35 - 44             | 623      | 12.6%   | 4,010  | 11.7%   | 12,774  | 11.3%   |
| Age 45 - 54             | 698      | 14.1%   | 4,655  | 13.5%   | 14,958  | 13.2%   |
| Age 55 - 64             | 588      | 11.9%   | 4,074  | 11.8%   | 13,117  | 11.6%   |
| Age 65 - 74             | 367      | 7.4%    | 2,239  | 6.5%    | 7,039   | 6.2%    |
| Age 75 - 84             | 241      | 4.9%    | 1,660  | 4.8%    | 4,887   | 4.3%    |
| Age 85+                 | 106      | 2.1%    | 891    | 2.6%    | 2,376   | 2.1%    |
| 2014 Denvilation by Acc | Neurober | Deveet  | Number | Deveent | Needer  | Deveent |
| 2014 Population by Age  | Number   | Percent | Number | Percent | Number  | Percent |
| Age 0 - 4               | 371      | 7.1%    | 2,206  | 6.3%    | 6,741   | 5.9%    |
| Age 5 - 9               | 363      | 6.9%    | 2,165  | 6.2%    | 6,688   | 5.8%    |
| Age 10 - 14             | 333      | 6.3%    | 2,010  | 5.7%    | 6,490   | 5.6%    |
| Age 15 - 19             | 328      | 6.3%    | 2,017  | 5.7%    | 8,832   | 7.7%    |
| Age 20 - 24             | 358      | 6.8%    | 3,072  | 8.8%    | 13,350  | 11.6%   |
| Age 25 - 34             | 738      | 14.1%   | 5,496  | 15.7%   | 16,227  | 14.1%   |
| Age 35 - 44             | 622      | 11.9%   | 4,121  | 11.7%   | 12,738  | 11.1%   |
| Age 45 - 54             | 694      | 13.2%   | 4,377  | 12.5%   | 13,962  | 12.1%   |
| Age 55 - 64             | 652      | 12.4%   | 4,350  | 12.4%   | 14,058  | 12.2%   |
| Age 65 - 74             | 439      | 8.4%    | 2,774  | 7.9%    | 8,819   | 7.7%    |
| Age 75 - 84             | 228      | 4.3%    | 1,582  | 4.5%    | 4,687   | 4.1%    |
| Age 85+                 | 122      | 2.3%    | 911    | 2.6%    | 2,517   | 2.2%    |
| 2019 Population by Age  | Number   | Percent | Number | Percent | Number  | Percent |
| Age 0 - 4               | 395      | 7.1%    | 2,320  | 6.4%    | 7,033   | 5.9%    |
| Age 5 - 9               | 375      | 6.7%    | 2,164  | 6.0%    | 6,670   | 5.6%    |
| Age 10 - 14             | 364      | 6.5%    | 2,110  | 5.8%    | 6,673   | 5.6%    |
| Age 15 - 19             | 325      | 5.8%    | 2,007  | 5.5%    | 8,937   | 7.5%    |
| Age 20 - 24             | 349      | 6.2%    | 2,891  | 8.0%    | 12,700  | 10.7%   |
| Age 25 - 34             | 851      | 15.2%   | 5,507  | 15.2%   | 16,399  | 13.8%   |
| Age 35 - 44             | 641      | 11.5%   | 4,471  | 12.3%   | 13,720  | 11.6%   |
| Age 45 - 54             | 662      | 11.8%   | 4,054  | 11.2%   | 12,869  | 10.9%   |
| Age 55 - 64             | 698      | 12.5%   | 4,687  | 12.9%   | 14,686  | 12.4%   |
| Age 65 - 74             | 519      | 9.3%    | 3,379  | 9.3%    | 10,918  | 9.2%    |
| Age 75 - 84             | 287      | 5.1%    | 1,794  | 4.9%    | 5,343   | 4.5%    |
| Age 85+                 | 122      | 2.2%    | 902    | 2.5%    | 2,569   | 2.2%    |
| Age 03+                 | 122      | 2.270   | 502    | 2.570   | 2,309   | 2.270   |