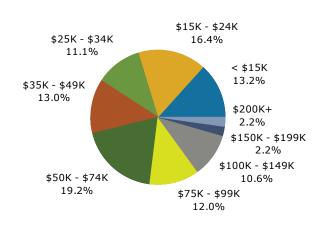

1303 Lynn Ave, Altoona, Wisconsin, 54720 1303 Lynn Ave, Altoona, Wisconsin, 54720 Rings: 1, 3, 10 mile radii

|                           | 1 mile   |         | 3 mile   |         | 10 mile  |         |
|---------------------------|----------|---------|----------|---------|----------|---------|
| 2014 Households by Income | Number   | Percent | Number   | Percent | Number   | Percent |
| <\$15,000                 | 266      | 11.6%   | 2,062    | 13.2%   | 6,349    | 13.6%   |
| \$15,000 - \$24,999       | 310      | 13.5%   | 2,556    | 16.4%   | 6,598    | 14.1%   |
| \$25,000 - \$34,999       | 243      | 10.6%   | 1,740    | 11.1%   | 5,041    | 10.8%   |
| \$35,000 - \$49,999       | 379      | 16.6%   | 2,029    | 13.0%   | 6,412    | 13.7%   |
| \$50,000 - \$74,999       | 430      | 18.8%   | 3,000    | 19.2%   | 9,150    | 19.5%   |
| \$75,000 - \$99,999       | 278      | 12.2%   | 1,870    | 12.0%   | 5,796    | 12.4%   |
| \$100,000 - \$149,999     | 246      | 10.8%   | 1,656    | 10.6%   | 5,461    | 11.7%   |
| \$150,000 - \$199,999     | 87       | 3.8%    | 349      | 2.2%    | 1,018    | 2.2%    |
| \$200,000+                | 50       | 2.2%    | 346      | 2.2%    | 1,027    | 2.2%    |
|                           |          |         |          |         |          |         |
| Median Household Income   | \$47,217 |         | \$44,710 |         | \$47,074 |         |
| Average Household Income  | \$62,332 |         | \$58,117 |         | \$60,167 |         |
| Per Capita Income         | \$25,651 |         | \$25,641 |         | \$24,947 |         |
|                           |          |         |          |         |          |         |
| 2019 Households by Income | Number   | Percent | Number   | Percent | Number   | Percent |
| <\$15,000                 | 259      | 10.6%   | 2,011    | 12.4%   | 6,167    | 12.7%   |
| \$15,000 - \$24,999       | 235      | 9.6%    | 1,960    | 12.1%   | 5,053    | 10.4%   |
| \$25,000 - \$34,999       | 220      | 9.0%    | 1,663    | 10.3%   | 4,629    | 9.5%    |
| \$35,000 - \$49,999       | 382      | 15.6%   | 2,095    | 12.9%   | 6,409    | 13.2%   |
| \$50,000 - \$74,999       | 420      | 17.2%   | 2,721    | 16.8%   | 8,432    | 17.4%   |
| \$75,000 - \$99,999       | 379      | 15.5%   | 2,341    | 14.4%   | 7,250    | 14.9%   |
| \$100,000 - \$149,999     | 339      | 13.8%   | 2,290    | 14.1%   | 7,195    | 14.8%   |
| \$150,000 - \$199,999     | 153      | 6.3%    | 663      | 4.1%    | 1,929    | 4.0%    |
| \$200,000+                | 60       | 2.5%    | 471      | 2.9%    | 1,441    | 3.0%    |
|                           |          |         |          |         |          |         |
| Median Household Income   | \$55,700 |         | \$52,451 |         | \$54,310 |         |
| Average Household Income  | \$72,391 |         | \$68,177 |         | \$70,242 |         |
| Per Capita Income         | \$29,871 |         | \$30,215 |         | \$29,302 |         |
|                           |          |         |          |         |          |         |

### 3 mile

Percent

2014 Household Income