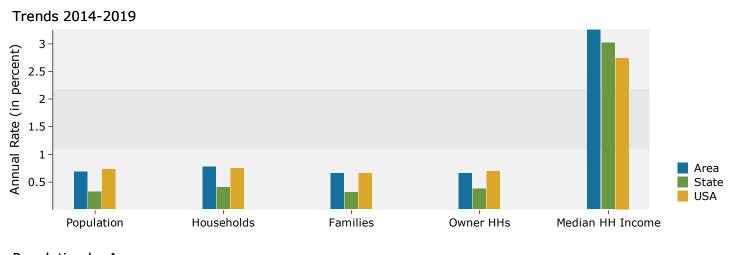

|                               |          |          | J        |
|-------------------------------|----------|----------|----------|
|                               | 1 mile   | 3 mile   | 10 mile  |
| Census 2010 Summary           |          |          |          |
| Population                    | 4,958    | 34,381   | 113,104  |
| Households                    | 2,150    | 15,144   | 45,548   |
| Families                      | 1,383    | 8,690    | 27,173   |
| Average Household Size        | 2.30     | 2.25     | 2.37     |
| Owner Occupied Housing Units  | 1,436    | 9,155    | 28,600   |
| Renter Occupied Housing Units | 714      | 5,989    | 16,948   |
| Median Age                    | 37.4     | 35.9     | 34.0     |
| 2014 Summary                  |          |          |          |
| Population                    | 5,248    | 35,083   | 115,107  |
| Households                    | 2,288    | 15,608   | 46,852   |
| Families                      | 1,461    | 8,885    | 27,748   |
| Average Household Size        | 2.29     | 2.23     | 2.34     |
| Owner Occupied Housing Units  | 1,478    | 9,093    | 28,593   |
| Renter Occupied Housing Units | 810      | 6,515    | 18,259   |
| Median Age                    | 37.2     | 36.4     | 34.5     |
| Median Household Income       | \$47,217 | \$44,710 | \$47,074 |
| Average Household Income      | \$62,332 | \$58,117 | \$60,167 |
| -                             |          |          |          |
| 2019 Summary                  |          |          |          |
| Population                    | 5,590    | 36,284   | 118,516  |
| Households                    | 2,448    | 16,215   | 48,504   |
| Families                      | 1,554    | 9,181    | 28,574   |
| Average Household Size        | 2.28     | 2.22     | 2.33     |
| Owner Occupied Housing Units  | 1,589    | 9,397    | 29,609   |
| Renter Occupied Housing Units | 858      | 6,818    | 18,895   |
| Median Age                    | 36.9     | 37.4     | 35.6     |
| Median Household Income       | \$55,700 | \$52,451 | \$54,310 |
| Average Household Income      | \$72,391 | \$68,177 | \$70,242 |
|                               |          |          |          |
| Trends: 2014-2019 Annual Rate |          |          |          |
| Population                    | 1.27%    | 0.68%    | 0.59%    |
| Households                    | 1.36%    | 0.77%    | 0.70%    |
| Families                      | 1.24%    | 0.66%    | 0.59%    |
| Owner Households              | 1.46%    | 0.66%    | 0.70%    |
| Median Household Income       | 3.36%    | 3.25%    | 2.90%    |
|                               |          |          |          |