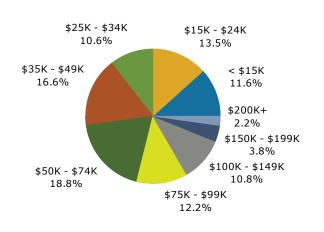

1303 Lynn Ave, Altoona, Wisconsin, 54720 1303 Lynn Ave, Altoona, Wisconsin, 54720 Rings: 1, 3, 10 mile radii

|                           | 1 mile   |         | 3 mile   |         | 10 mile  |         |
|---------------------------|----------|---------|----------|---------|----------|---------|
| 2014 Households by Income | Number   | Percent | Number   | Percent | Number   | Percent |
| <\$15,000                 | 266      | 11.6%   | 2,062    | 13.2%   | 6,349    | 13.6%   |
| \$15,000 - \$24,999       | 310      | 13.5%   | 2,556    | 16.4%   | 6,598    | 14.1%   |
| \$25,000 - \$34,999       | 243      | 10.6%   | 1,740    | 11.1%   | 5,041    | 10.8%   |
| \$35,000 - \$49,999       | 379      | 16.6%   | 2,029    | 13.0%   | 6,412    | 13.7%   |
| \$50,000 - \$74,999       | 430      | 18.8%   | 3,000    | 19.2%   | 9,150    | 19.5%   |
| \$75,000 - \$99,999       | 278      | 12.2%   | 1,870    | 12.0%   | 5,796    | 12.4%   |
| \$100,000 - \$149,999     | 246      | 10.8%   | 1,656    | 10.6%   | 5,461    | 11.7%   |
| \$150,000 - \$199,999     | 87       | 3.8%    | 349      | 2.2%    | 1,018    | 2.2%    |
| \$200,000+                | 50       | 2.2%    | 346      | 2.2%    | 1,027    | 2.2%    |
|                           |          |         |          |         |          |         |
| Median Household Income   | \$47,217 |         | \$44,710 |         | \$47,074 |         |
| Average Household Income  | \$62,332 |         | \$58,117 |         | \$60,167 |         |
| Per Capita Income         | \$25,651 |         | \$25,641 |         | \$24,947 |         |
|                           |          |         |          |         |          |         |
| 2019 Households by Income | Number   | Percent | Number   | Percent | Number   | Percent |
| <\$15,000                 | 259      | 10.6%   | 2,011    | 12.4%   | 6,167    | 12.7%   |
| \$15,000 - \$24,999       | 235      | 9.6%    | 1,960    | 12.1%   | 5,053    | 10.4%   |
| \$25,000 - \$34,999       | 220      | 9.0%    | 1,663    | 10.3%   | 4,629    | 9.5%    |
| \$35,000 - \$49,999       | 382      | 15.6%   | 2,095    | 12.9%   | 6,409    | 13.2%   |
| \$50,000 - \$74,999       | 420      | 17.2%   | 2,721    | 16.8%   | 8,432    | 17.4%   |
| \$75,000 - \$99,999       | 379      | 15.5%   | 2,341    | 14.4%   | 7,250    | 14.9%   |
| \$100,000 - \$149,999     | 339      | 13.8%   | 2,290    | 14.1%   | 7,195    | 14.8%   |
| \$150,000 - \$199,999     | 153      | 6.3%    | 663      | 4.1%    | 1,929    | 4.0%    |
| \$200,000+                | 60       | 2.5%    | 471      | 2.9%    | 1,441    | 3.0%    |
|                           |          |         |          |         |          |         |
| Median Household Income   | \$55,700 |         | \$52,451 |         | \$54,310 |         |
| Average Household Income  | \$72,391 |         | \$68,177 |         | \$70,242 |         |
| Per Capita Income         | \$29,871 |         | \$30,215 |         | \$29,302 |         |
|                           |          |         |          |         |          |         |

### 1 mile

Percent

2014 Household Income