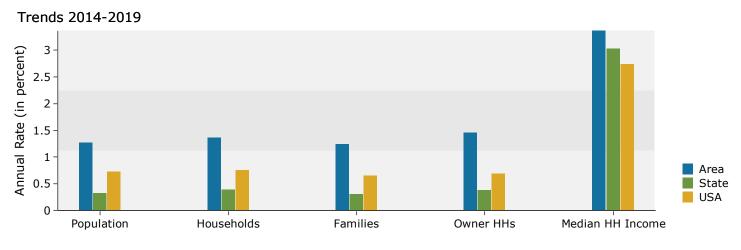

|                               |          |          | J        |
|-------------------------------|----------|----------|----------|
|                               | 1 mile   | 3 mile   | 10 mile  |
| Census 2010 Summary           |          |          |          |
| Population                    | 4,958    | 34,381   | 113,104  |
| Households                    | 2,150    | 15,144   | 45,548   |
| Families                      | 1,383    | 8,690    | 27,173   |
| Average Household Size        | 2.30     | 2.25     | 2.37     |
| Owner Occupied Housing Units  | 1,436    | 9,155    | 28,600   |
| Renter Occupied Housing Units | 714      | 5,989    | 16,948   |
| Median Age                    | 37.4     | 35.9     | 34.0     |
| 2014 Summary                  |          |          |          |
| Population                    | 5,248    | 35,083   | 115,107  |
| Households                    | 2,288    | 15,608   | 46,852   |
| Families                      | 1,461    | 8,885    | 27,748   |
| Average Household Size        | 2.29     | 2.23     | 2.34     |
| Owner Occupied Housing Units  | 1,478    | 9,093    | 28,593   |
| Renter Occupied Housing Units | 810      | 6,515    | 18,259   |
| Median Age                    | 37.2     | 36.4     | 34.5     |
| Median Household Income       | \$47,217 | \$44,710 | \$47,074 |
| Average Household Income      | \$62,332 | \$58,117 | \$60,167 |
| -                             |          |          |          |
| 2019 Summary                  |          |          |          |
| Population                    | 5,590    | 36,284   | 118,516  |
| Households                    | 2,448    | 16,215   | 48,504   |
| Families                      | 1,554    | 9,181    | 28,574   |
| Average Household Size        | 2.28     | 2.22     | 2.33     |
| Owner Occupied Housing Units  | 1,589    | 9,397    | 29,609   |
| Renter Occupied Housing Units | 858      | 6,818    | 18,895   |
| Median Age                    | 36.9     | 37.4     | 35.6     |
| Median Household Income       | \$55,700 | \$52,451 | \$54,310 |
| Average Household Income      | \$72,391 | \$68,177 | \$70,242 |
|                               |          |          |          |
| Trends: 2014-2019 Annual Rate |          |          |          |
| Population                    | 1.27%    | 0.68%    | 0.59%    |
| Households                    | 1.36%    | 0.77%    | 0.70%    |
| Families                      | 1.24%    | 0.66%    | 0.59%    |
| Owner Households              | 1.46%    | 0.66%    | 0.70%    |
| Median Household Income       | 3.36%    | 3.25%    | 2.90%    |
|                               |          |          |          |