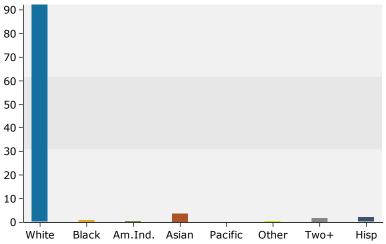

1303 Lynn Ave, Altoona, Wisconsin, 54720 1303 Lynn Ave, Altoona, Wisconsin, 54720 Rings: 1, 3, 10 mile radii

|                            | 1 mile |         | 3 mile |         | 10 mile |         |
|----------------------------|--------|---------|--------|---------|---------|---------|
| 2010 Race and Ethnicity    | Number | Percent | Number | Percent | Number  | Percent |
| White Alone                | 4,645  | 93.7%   | 31,877 | 92.7%   | 105,219 | 93.0%   |
| Black Alone                | 37     | 0.7%    | 350    | 1.0%    | 1,066   | 0.9%    |
| American Indian Alone      | 19     | 0.4%    | 182    | 0.5%    | 570     | 0.5%    |
| Asian Alone                | 105    | 2.1%    | 1,058  | 3.1%    | 3,830   | 3.4%    |
| Pacific Islander Alone     | 0      | 0.0%    | 18     | 0.1%    | 33      | 0.0%    |
| Some Other Race Alone      | 24     | 0.5%    | 230    | 0.7%    | 564     | 0.5%    |
| Two or More Races          | 127    | 2.6%    | 666    | 1.9%    | 1,822   | 1.6%    |
| Hispanic Origin (Any Race) | 108    | 2.2%    | 775    | 2.3%    | 2,006   | 1.8%    |
|                            |        |         |        |         |         |         |
| 2014 Race and Ethnicity    | Number | Percent | Number | Percent | Number  | Percent |
| White Alone                | 4,877  | 92.9%   | 32,234 | 91.9%   | 106,106 | 92.2%   |
| Black Alone                | 43     | 0.8%    | 388    | 1.1%    | 1,150   | 1.0%    |
| American Indian Alone      | 23     | 0.4%    | 208    | 0.6%    | 655     | 0.6%    |
| Asian Alone                | 121    | 2.3%    | 1,171  | 3.3%    | 4,371   | 3.8%    |
| Pacific Islander Alone     | 0      | 0.0%    | 27     | 0.1%    | 49      | 0.0%    |
| Some Other Race Alone      | 33     | 0.6%    | 289    | 0.8%    | 699     | 0.6%    |
| Two or More Races          | 150    | 2.9%    | 767    | 2.2%    | 2,077   | 1.8%    |
| Hispanic Origin (Any Race) | 138    | 2.6%    | 958    | 2.7%    | 2,453   | 2.1%    |
|                            |        |         |        |         |         |         |
| 2019 Race and Ethnicity    | Number | Percent | Number | Percent | Number  | Percent |
| White Alone                | 5,136  | 91.9%   | 32,918 | 90.7%   | 107,875 | 91.0%   |
| Black Alone                | 52     | 0.9%    | 451    | 1.2%    | 1,296   | 1.1%    |
| American Indian Alone      | 28     | 0.5%    | 237    | 0.7%    | 753     | 0.6%    |
| Asian Alone                | 144    | 2.6%    | 1,342  | 3.7%    | 5,150   | 4.3%    |
| Pacific Islander Alone     | 0      | 0.0%    | 37     | 0.1%    | 68      | 0.1%    |
| Some Other Race Alone      | 47     | 0.8%    | 381    | 1.1%    | 912     | 0.8%    |
| Two or More Races          | 183    | 3.3%    | 918    | 2.5%    | 2,461   | 2.1%    |
| Hispanic Origin (Any Race) | 183    | 3.3%    | 1,251  | 3.4%    | 3,138   | 2.6%    |
|                            |        |         |        |         |         |         |

### 2014 Population by Race