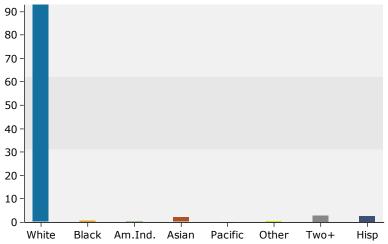

1303 Lynn Ave, Altoona, Wisconsin, 54720 1303 Lynn Ave, Altoona, Wisconsin, 54720 Rings: 1, 3, 10 mile radii

|                            | 1 mile |         | 3 mile |         | 10 mile |         |
|----------------------------|--------|---------|--------|---------|---------|---------|
| 2010 Race and Ethnicity    | Number | Percent | Number | Percent | Number  | Percent |
| White Alone                | 4,645  | 93.7%   | 31,877 | 92.7%   | 105,219 | 93.0%   |
| Black Alone                | 37     | 0.7%    | 350    | 1.0%    | 1,066   | 0.9%    |
| American Indian Alone      | 19     | 0.4%    | 182    | 0.5%    | 570     | 0.5%    |
| Asian Alone                | 105    | 2.1%    | 1,058  | 3.1%    | 3,830   | 3.4%    |
| Pacific Islander Alone     | 0      | 0.0%    | 18     | 0.1%    | 33      | 0.0%    |
| Some Other Race Alone      | 24     | 0.5%    | 230    | 0.7%    | 564     | 0.5%    |
| Two or More Races          | 127    | 2.6%    | 666    | 1.9%    | 1,822   | 1.6%    |
| Hispanic Origin (Any Race) | 108    | 2.2%    | 775    | 2.3%    | 2,006   | 1.8%    |
|                            |        |         |        |         |         |         |
| 2014 Race and Ethnicity    | Number | Percent | Number | Percent | Number  | Percent |
| White Alone                | 4,877  | 92.9%   | 32,234 | 91.9%   | 106,106 | 92.2%   |
| Black Alone                | 43     | 0.8%    | 388    | 1.1%    | 1,150   | 1.0%    |
| American Indian Alone      | 23     | 0.4%    | 208    | 0.6%    | 655     | 0.6%    |
| Asian Alone                | 121    | 2.3%    | 1,171  | 3.3%    | 4,371   | 3.8%    |
| Pacific Islander Alone     | 0      | 0.0%    | 27     | 0.1%    | 49      | 0.0%    |
| Some Other Race Alone      | 33     | 0.6%    | 289    | 0.8%    | 699     | 0.6%    |
| Two or More Races          | 150    | 2.9%    | 767    | 2.2%    | 2,077   | 1.8%    |
| Hispanic Origin (Any Race) | 138    | 2.6%    | 958    | 2.7%    | 2,453   | 2.1%    |
|                            |        |         |        |         |         |         |
| 2019 Race and Ethnicity    | Number | Percent | Number | Percent | Number  | Percent |
| White Alone                | 5,136  | 91.9%   | 32,918 | 90.7%   | 107,875 | 91.0%   |
| Black Alone                | 52     | 0.9%    | 451    | 1.2%    | 1,296   | 1.1%    |
| American Indian Alone      | 28     | 0.5%    | 237    | 0.7%    | 753     | 0.6%    |
| Asian Alone                | 144    | 2.6%    | 1,342  | 3.7%    | 5,150   | 4.3%    |
| Pacific Islander Alone     | 0      | 0.0%    | 37     | 0.1%    | 68      | 0.1%    |
| Some Other Race Alone      | 47     | 0.8%    | 381    | 1.1%    | 912     | 0.8%    |
| Two or More Races          | 183    | 3.3%    | 918    | 2.5%    | 2,461   | 2.1%    |
| Hispanic Origin (Any Race) | 183    | 3.3%    | 1,251  | 3.4%    | 3,138   | 2.6%    |
|                            |        |         |        |         |         |         |

### 2014 Population by Race

1303 Lynn Ave, Altoona, Wisconsin, 54720 1303 Lynn Ave, Altoona, Wisconsin, 54720 Rings: 1, 3, 10 mile radii

Latitude: 44.80639 Longitude: -91.4327