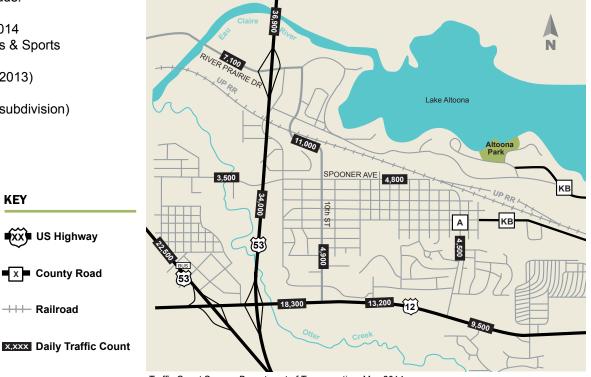

### LINCOLN ST, HIGHWAY 53 BYPASS, HWY 12 AND COUNTY A

County Trunk A runs east-west through Altoona and connects with Highways 12 and 53. The Highway 53 bypass provides access to Altoona, increasing accessibility for businesses and residents. I-94 is located 3 miles south of Altoona.

Traffic Count Source: Department of Transporation, May 2014