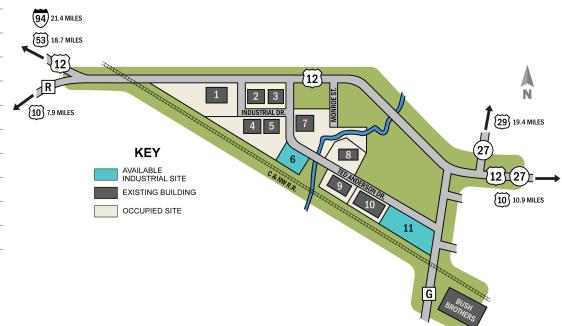

### **Site Features**

- Fiber optic service available
- Affordable land prices
- Flat grade
- · Protective covenants
- · Curb & gutter

| Lot | Status                  |
|-----|-------------------------|
| 1   | ProPoly of America      |
| 2   | Bank of Augusta         |
| 3   | MRS Machining           |
| 4   | Augusta Tire            |
| 5   | MRS Machine             |
| 6   | AVAILABLE - 1.8 acres   |
| 7   | DNR Fire Station        |
| 8   | Nortech Systems         |
| 9   | Bridge Creek Fire Dept. |
| 10  | Augusta Meats           |
| 11  | AVAILABLE - 4 acres     |
|     |                         |